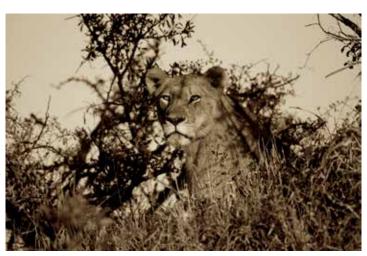

### The King of Luangwa South Luangwa, Zambia 31"x41" Lambda metallic with silver, frame Price: £775; Limited Edition: 25