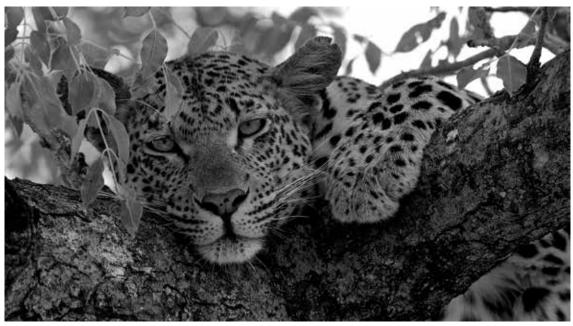

# Cover Picture: Introspection

Location: Dimension: Kibale, Uganda 36"x24" Chromaluxe process on aluminium with sub-frame £795; Limited Edition: 25

Price:

**Eye-2-Eye** Lion Sands, Sabi-Sabi, South Africa 30"x20" Lambda matt mounted on dibond with sub-frame Price: £475; Limited Edition: 25