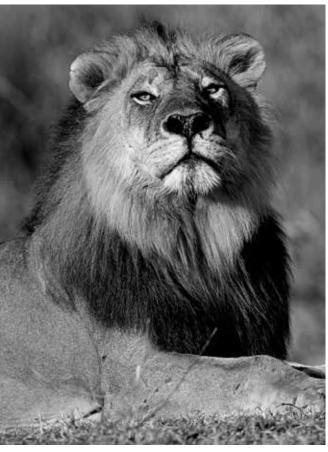

### The King of Luangwa South Luangwa, Zambia 31"x41" Lambda metallic with silver, frame Price: £775; Limited Edition: 25