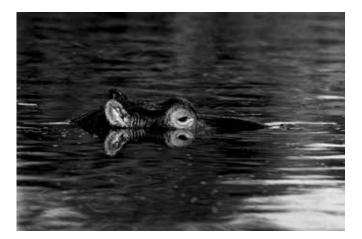

# Coveted

White Rhino and calf, location undisclosed 30"x20" Lambda matt mounted on dibond with sub-frame Price: £550; Limited Edition: 25