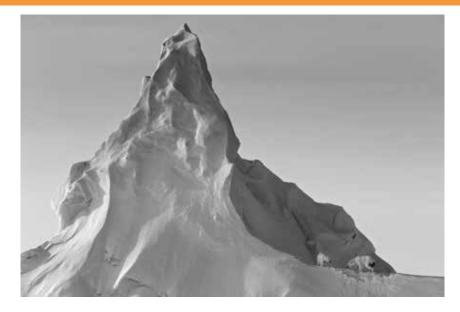

## Timeless

Grizzly bear, Lake Clark, Alaska, USA 30"x20" Chromaluxe process on aluminium with sub-frame Price: £695; Limited Edition: 25