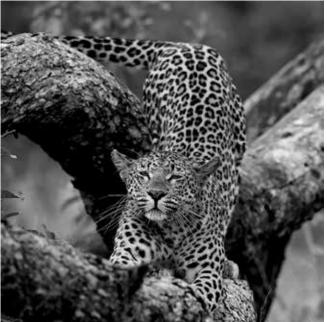

### The King of Luangwa South Luangwa, Zambia 31"x41" Lambda metallic with silver, frame Price: £775; Limited Edition: 25