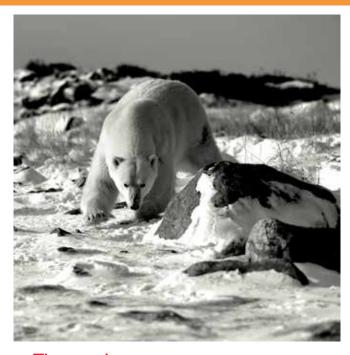

# Deference

Polar bear and newborn cubs, Baffin Island, Canada 60"x40" Chromaluxe process on aluminium with sub-frame Price: £2,750; Limited Edition: 10