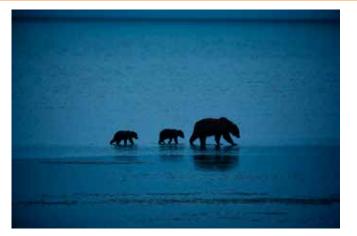

#### **Time to leave** Seal River, Manitoba, Canada 30"x30" Lambda matt mounted on dibond with sub-frame Price: £700; Limited Edition: 25

The Highwayman Lake Clark, Alaska, USA 30"x40" Fine art giclee, deckle-edged, floated and framed Price: £795; Limited Edition: 25