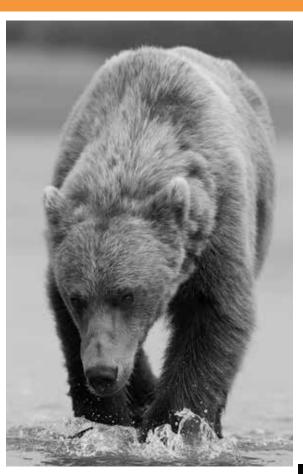

## Timeless

Grizzly bear, Lake Clark, Alaska, USA 30"x20" Chromaluxe process on aluminium with sub-frame Price: £695; Limited Edition: 25