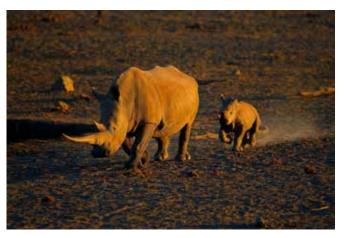

# Coveted

White Rhino and calf, location undisclosed 30"x20" Lambda matt mounted on dibond with sub-frame Price: £550; Limited Edition: 25